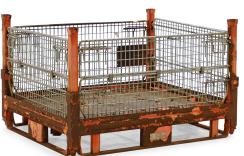

## **Product description**

Fully collapsible used mesh container. This gitterbox is easy to fold due to its hinged walls. One long side wall and one short side wall folds away half way for easy access. The sturdy steel frame stands on four legs and can easily be picked up by a forklift or pallet truck on both sides. The wire container can be stacked well both in the collapsed and in the unfolded state. The bottom is made of perforated sheet steel.

## **Specifications**

Article arrangement: Used

Version: 2 flaps at 1 short/long side

Walls: mesh

Euronorm (mm): 1200 x 1000

Surface treatment: painted and use damage

Internal length (mm): 1170 Internal width (mm): 980 Internal height (mm): 500

Volume (ltr): 880 Type number: 3236GB

EAN Code (Gtin) 8719424156959

Type: stackable and foldable

Material: steel Floor: perforated Colour: orange Length (mm): 1190 Width (mm): 990 Height (mm): 750

Insertion height (mm): 100